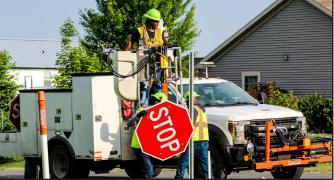

#### **MAINTENANCE**

- Mowing: cutting grass along the roadway within our right-of-way.
- Set up work zones & perform traffic control for some of our maintenance activities.
- Building & grounds maintenance.
- Patch Potholes.
- Clean curb & gutters.
- Brush Cutting.
- Sign Shop: assist with making signs, installing signs, etc.